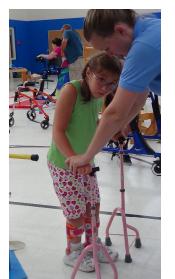

#### Meet Hudson's Mom:

Our last family was Hudson's mom, Robyn. Unfortunately, Hudson was unable to come to the Golf Tournament but his mom wanted to share just a little about the progress she has seen in her son since he started attending CFCE. Hudson used to swing through crutches, unable to support his weight through his legs and was unable to stand for very long without his crutches, therefore falling frequently and often hurting himself. Now, over a year later, Hudson has become so much stronger in his legs that he no longer uses crutches but rather simple walking sticks just for balance. He hardly ever falls now and can walk further and faster using his legs than ever before. Hudson is continuously getting stronger and is relying less and less on canes to walk. This is all

thanks to our CE program, which pushed him to reach his full potential that other therapies were unable to achieve.