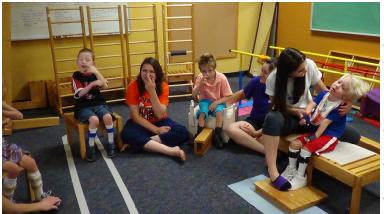

#### Meet the Families who Shared at the Golf Tournament!

During our lunch program between auction items we invited four of our CFCE families up to the front to share with our supporters a little about what CFCE means to them and why our supporters are so important to us.

#### Meet Scott and his Mom:

Scott and his mother, Juli, were the first family to come up and share a little about their story. Juli stated, "Scott has been attending CFCE for almost 3 years now and is always showing great improvement during our sessions." Juli shared about the differences between traditional therapies and Conductive Education. The reason why they continue to come to CFCE is partially the value and intensity they get due to our low prices and longer sessions than most therapies. Scott comes for 4 hours a week and it is thanks to money raised that we can charge a low hourly rate so that they can afford to bring him. She also shared that CE was far more challenging and encompassed all areas of his development

#### Meet Zachary and his Dad:

Zachary and his dad, Nathan, were up next and they spoke a little more about why CE has been a consistent therapy for them. They have tried all the different types of therapies, interventions and opportunities available in the US, but they felt that CE was the only therapy that had the biggest effect on Zachary and met all areas that other therapies only half covered. They also love the intensity and routine that is involved in CE. Zachary responds very well to CE and they see big improvements in his independence and motivation when he regularly attends CE programs.

#### **Meet Charlotte:**

Charlotte, age 7, is a very smart and courageous girl. She decided to write her own speech for the golf tournament and got up to the front all on her own to tell our supporters about our BOEC adaptive ski program. She talked about how much fun she has when skiing at Breckenridge. Charlotte mentioned hunting for a very large mysterious dog that supposedly hides in the ski runs. She also wanted to encourage supporters to pledge money towards our ski days in 2015 so that her and her friends can go again next year. She loves the ski program and even volunteered to go around with a sign up sheet to encourage supporters to pledge towards this wonderful program. Find out more about our pledges on page 6.

#### Meet Hudson's Mom:

Our last family was Hudson's mom, Robyn. Unfortunately, Hudson was unable to come to the Golf Tournament but his mom wanted to share just a little about the progress she has seen in her son since he started attending CFCE. Hudson used to swing through crutches, unable to support his weight through his legs and was unable to stand for very long without his crutches, therefore falling frequently and often hurting himself. Now, over a year later, Hudson has become so much stronger in his legs that he no longer uses crutches but rather simple walking sticks just for balance. He hardly ever falls now and can walk further and faster using his legs than ever before. Hudson is continuously getting stronger and is relying less and less on canes to walk. This is all