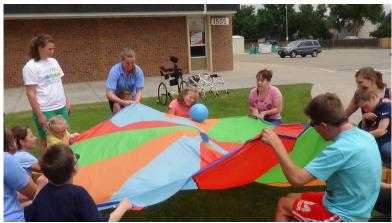

# June Summer Camp Sum Up

June brought about our CFCE summer camp in Denver, Colorado. We had a very successful 4 week camp in our new location at Two Roads Charter School in Arvada, Colorado. We served 10 children at our camp this year and each one had a fun, exciting and challenging month. Our camp runs for 5 hours everyday during the week, where the kids work through a number of programs together, focusing on a range of tasks in lying, sitting, standing and walking. It is always such a joy seeing how far the kids come in achieving their goals by the end of the four weeks.

This year we had our visiting Conductor, Pearl from Canada, come to lead the camp along with a team of class assistants and volunteers to assist the children. Please enjoy these photos from our summer camp and see how we use your support and donations to provide

camps like these for children who have so much potential but just need the right environment in which to achieve it.

The summer camps are expensive to run with all the staff, equipment and cost for a location, so we often use money that we raise at fundraisers to cover the expenses so that the parents pay a lower price to bring their children