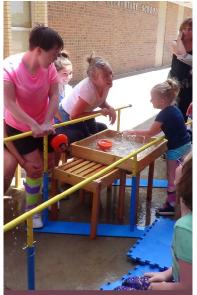

# June Summer Camp Sum Up

June brought about our CFCE summer camp in Denver, Colorado. We had a very successful 4 week camp in our new location at Two Roads Charter School in Arvada, Colorado. We served 10 children at our camp this year and each one had a fun, exciting and challenging month. Our camp runs for 5 hours everyday during the week, where the kids work through a number of programs together, focusing on a range of tasks in lying, sitting, standing and walking. It is always such a joy seeing how far the kids come in achieving their goals by the end of the four weeks.

This year we had our visiting Conductor, Pearl from Canada, come to lead the camp along with a team of class assistants and volunteers to assist the children. Please enjoy these photos from our summer camp and see how we use your support and donations to provide

camps like these for children who have so much potential but just need the right environment in which to achieve it.

The summer camps are expensive to run with all the staff, equipment and cost for a location, so we often use money that we raise at fundraisers to cover the expenses so that the parents pay a lower price to bring their children