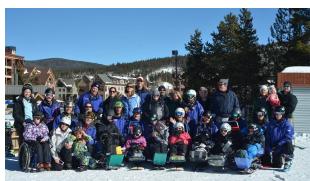

#### **Meet Charlotte:**

Charlotte, age 7, is a very smart and courageous girl. She decided to write her own speech for the golf tournament and got up to the front all on her own to tell our supporters about our BOEC adaptive ski program. She talked about how much fun she has when skiing at Breckenridge. Charlotte mentioned hunting for a very large mysterious dog that supposedly hides in the ski runs. She also wanted to encourage supporters to pledge money towards our ski days in 2015 so that her and her friends can go again next year. She loves the ski program and even volunteered to go around with a sign up sheet to encourage supporters to pledge towards this wonderful program. Find out more about our pledges on page 6.

#### It's Not Too Late to Pledge

CFCE is so grateful for the support you all have given to our two pledges at this years golf tournament. We offered an opportunity to pledge any amount you wished towards two programs: a ski day with the Breckenridge Outdoor Education Center's (BOEC) adaptive ski program and for CFCE Equipment. As always, you blew us away with your caring generosity!

The children are so excited about skiing with BOEC each year. Currently, we have two dates scheduled already for the BOEC program at Breckenridge on January 24th and February 28th, 2015. Due to the generosity of our supporters, we managed to raise enough money to send every child who is interested at CFCE to both ski days and add an extra ski day possibly at Winter Park Ski Resort.