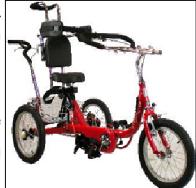

You also generously pledged toward purchasing much needed equipment for our center. Now that we have an in-

crease in the number of children attending CFCE and two centers to equip, we could use a few extra pieces of equipment, which unfortunately isn't cheap. We would like to purchase an adapted bicycle for children with motor disabilities. Prices Range from: \$1,200 - \$2,500 which we were unable to purchase last year and ended up buying some other equipment including benches, toys, bolster stools and other useful pieces of equipment. We did not manage to raise enough again this year so we are asking that if anyone would still be interested in pledging towards the purchase of a